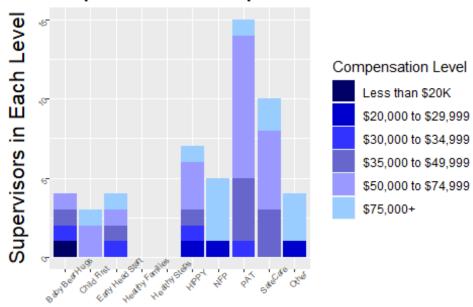

## **Supervisor Compensation**

Compensation, by home visiting program, for supervisors:

# Supervisor Compensation Level

Home Visiting Model

|                           |        |        |         |         | \$ |       |
|---------------------------|--------|--------|---------|---------|----|-------|
|                           |        |        |         |         | 7  |       |
|                           |        |        |         |         | 5, |       |
|                           | \$20,0 | \$30,0 | \$35,00 | \$50,00 | 0  | _     |
|                           | 00 -   | 00 -   | 0 to    | 0 to    | 0  | Less  |
|                           | \$29,9 | \$34,9 | \$49,99 | \$74,99 | 0  | than  |
|                           | 99     | 99     | 9       | 9       | +  | \$20K |
| Baby Bear Hugs            | 0      | 1      | 1       | 1       | 0  | 1     |
| Child First               | 0      | 0      | 0       | 2       | 1  | 0     |
| Head Start/Early Head     | 0      | 1      | 1       | 1       | 1  | 0     |
| Start Home Visitor        |        |        |         |         |    |       |
| Healthy Families          | 0      | 0      | 0       | 0       | 0  | 0     |
| HealthySteps              | 0      | 0      | 0       | 0       | 0  | 0     |
| Home Instruction for      | 1      | 1      | 1       | 3       | 1  | 0     |
| Parents of Preschool      |        |        |         |         |    |       |
| Youngsters (HIPPY)        |        |        |         |         |    |       |
| Nurse-Family Partnership  | 1      | 0      | 0       | 0       | 4  | 0     |
| (NFP)                     |        |        |         |         |    |       |
| Parents as Teachers (PAT) | 0      | 1      | 4       | 9       | 1  | 0     |
| SafeCare                  | 0      | 0      | 3       | 5       | 2  | 0     |
| Other - please specify    | 1      | 0      | 0       | 0       | 3  | 0     |

|                                                                    |                      |                      |                 |                 | \$<br>7           |                       |
|--------------------------------------------------------------------|----------------------|----------------------|-----------------|-----------------|-------------------|-----------------------|
|                                                                    | \$20,0               | \$30,0               | \$35,00         | \$50,00         | 5,<br>0           |                       |
|                                                                    | 00 -<br>\$29,9<br>99 | 00 -<br>\$34,9<br>99 | 0 to<br>\$49,99 | 0 to<br>\$74,99 | 0<br>0<br>+       | Less<br>than<br>\$20K |
| Baby Bear Hugs                                                     | 0.00                 | 25.00                | 25.00           | 25.00           | 0.<br>0<br>0      | 25                    |
| Child First                                                        | 0.00                 | 0.00                 | 0.00            | 66.67           | 3<br>3.<br>3<br>3 | 0                     |
| Head Start/Early Head<br>Start Home Visitor                        | 0.00                 | 25.00                | 25.00           | 25.00           | 2<br>5.<br>0<br>0 | 0                     |
| Healthy Families                                                   | NaN                  | NaN                  | NaN             | NaN             | N<br>a<br>N       | NaN                   |
| HealthySteps                                                       | NaN                  | NaN                  | NaN             | NaN             | N<br>a<br>N       | NaN                   |
| Home Instruction for<br>Parents of Preschool<br>Youngsters (HIPPY) | 14.29                | 14.29                | 14.29           | 42.86           | 1<br>4.<br>2<br>9 | 0                     |
| Nurse-Family Partnership<br>(NFP)                                  | 20.00                | 0.00                 | 0.00            | 0.00            | 8<br>0.<br>0<br>0 | 0                     |
| Parents as Teachers (PAT)                                          | 0.00                 | 6.67                 | 26.67           | 60.00           | 6.<br>6<br>7      | 0                     |
| SafeCare                                                           | 0.00                 | 0.00                 | 30.00           | 50.00           | 2<br>0.<br>0<br>0 | 0                     |
| Other - please specify                                             | 25.00                | 0.00                 | 0.00            | 0.00            | 7<br>5.           | 0                     |