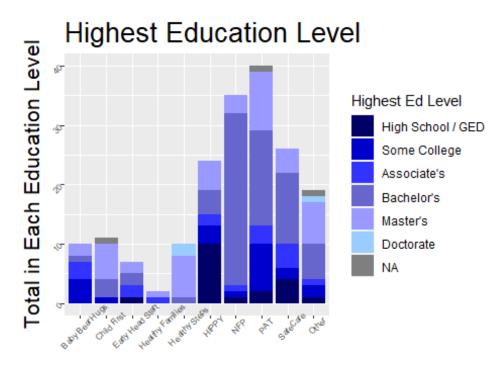

#### **Highest Degree**

Highest degree or qualification, by home visiting model:

## Home Visiting Model

|                |         | So  |          |         |      | Doct |   |
|----------------|---------|-----|----------|---------|------|------|---|
|                | High    | me  | Associat | Bachelo | Mas  | orat |   |
|                | School  | col | e's      | r's     | ters | e    |   |
|                | diploma | leg | Degree   | Degree  | Deg  | Degr | N |
|                | or GED  | e   | (AA/AS)  | (BA/BS) | ree  | ee   | Α |
| Baby Bear Hugs | 0       | 4   | 3        | 1       | 2    | 0    | 0 |
| Child First    | 0       | 1   | 0        | 3       | 6    | 0    | 1 |

|                                                                    | High<br>School<br>diploma | So<br>me<br>col<br>leg | Associat<br>e's<br>Degree | Bachelo<br>r's<br>Degree | Mas<br>ters<br>Deg | Doct<br>orat<br>e<br>Degr | N      |
|--------------------------------------------------------------------|---------------------------|------------------------|---------------------------|--------------------------|--------------------|---------------------------|--------|
|                                                                    | or GED                    | e                      | (AA/AS)                   | (BA/BS)                  | ree                | ee                        | Α      |
| Head Start/Early Head<br>Start Home Visitor                        | 1                         | 0                      | 2                         | 2                        | 2                  | 0                         | 0      |
| Healthy Families                                                   | 0                         | 0                      | 1                         | 0                        | 1                  | 0                         | 0      |
| HealthySteps                                                       | 0                         | 0                      | 0                         | 1                        | 7                  | 2                         | 0      |
| Home Instruction for<br>Parents of Preschool<br>Youngsters (HIPPY) | 10                        | 3                      | 2                         | 4                        | 5                  | 0                         | 0      |
| Nurse-Family<br>Partnership (NFP)                                  | 1                         | 1                      | 1                         | 29                       | 3                  | 0                         | 0      |
| Parents as Teachers (PAT)                                          | 2                         | 8                      | 3                         | 16                       | 10                 | 0                         | 1      |
| SafeCare                                                           | 4                         | 2                      | 4                         | 12                       | 4                  | 0                         | 0      |
| Other - please specify                                             | 1                         | 2                      | 1                         | 6                        | 7                  | 1                         | 1      |
|                                                                    |                           | So                     |                           |                          | Ма                 | Doct                      |        |
|                                                                    | High                      | me                     | Associat                  | Bachelo                  | ster               | orat                      |        |
|                                                                    | School                    | col                    | e's                       | r's                      | S                  | e                         |        |
|                                                                    | diploma<br>or GED         | leg<br>e               | Degree<br>(AA/AS)         | Degree<br>(BA/BS)        | Deg<br>ree         | Degr<br>ee                | N<br>A |
| Baby Bear Hugs                                                     | 0.00                      | 40.                    | 30.00                     | 10.00                    | 20.                | 0.00                      | 0      |
| Daby Deal Hugs                                                     | 0.00                      | 00                     | 30.00                     | 10.00                    | 00                 | 0.00                      |        |
|                                                                    |                           | 00                     |                           |                          | 00                 |                           | 0      |
|                                                                    |                           |                        |                           |                          |                    |                           | 0      |
| Child First                                                        | 0.00                      | 9.0<br>9               | 0.00                      | 27.27                    | 54.<br>55          | 0.00                      | 9      |
|                                                                    |                           |                        |                           |                          |                    |                           | 0      |
|                                                                    |                           |                        |                           | <b>a</b>                 | <b>.</b> -         |                           | 9      |
| Head Start/Early Head<br>Start Home Visitor                        | 14.29                     | 0.0                    | 28.57                     | 28.57                    | 28.<br>57          | 0.00                      | 0      |
| Start Home Visitor                                                 |                           | 0                      |                           |                          | 3/                 |                           | 0      |
|                                                                    |                           |                        |                           |                          |                    |                           | 0      |
| Healthy Families                                                   | 0.00                      | 0.0                    | 50.00                     | 0.00                     | 50.                | 0.00                      | 0      |
| ·                                                                  |                           | 0                      |                           |                          | 00                 |                           |        |
|                                                                    |                           |                        |                           |                          |                    |                           | 0      |
|                                                                    |                           |                        |                           |                          |                    |                           | 0      |

|                                                                    | High<br>School<br>diploma | So<br>me<br>col<br>leg | Associat<br>e's<br>Degree | Bachelo<br>r's<br>Degree | Ma<br>ster<br>s<br>Deg | Doct<br>orat<br>e<br>Degr | N           |
|--------------------------------------------------------------------|---------------------------|------------------------|---------------------------|--------------------------|------------------------|---------------------------|-------------|
|                                                                    | or GED                    | e                      | (AA/AS)                   | (BA/BS)                  | ree                    | ee                        | A           |
| HealthySteps                                                       | 0.00                      | 0.0                    | 0.00                      | 10.00                    | 70.<br>00              | 20.0                      | 0<br>0<br>0 |
| Home Instruction for<br>Parents of Preschool<br>Youngsters (HIPPY) | 41.67                     | 12.<br>50              | 8.33                      | 16.67                    | 20.<br>83              | 0.00                      | 0<br>0<br>0 |
| Nurse-Family<br>Partnership (NFP)                                  | 2.86                      | 2.8                    | 2.86                      | 82.86                    | 8.5<br>7               | 0.00                      | 0<br>0<br>0 |
| Parents as Teachers<br>(PAT)                                       | 5.00                      | 20.<br>00              | 7.50                      | 40.00                    | 25.<br>00              | 0.00                      | 2<br>5<br>0 |
| SafeCare                                                           | 15.38                     | 7.6<br>9               | 15.38                     | 46.15                    | 15.<br>38              | 0.00                      | 0<br>0<br>0 |
| Other - please specify                                             | 5.26                      | 10.<br>53              | 5.26                      | 31.58                    | 36.<br>84              | 5.26                      | 5<br>2<br>6 |