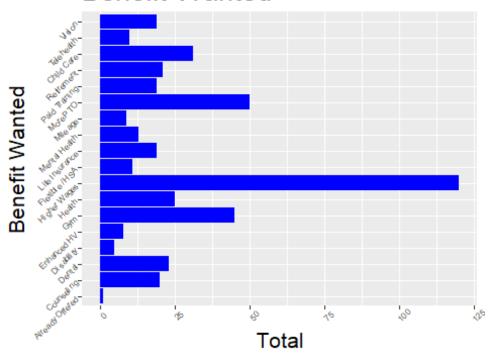

# Benefit Wanted

|                                                                                    | Total | Perce  |
|------------------------------------------------------------------------------------|-------|--------|
|                                                                                    | Yes   | nt Yes |
| Higher wages                                                                       | 120   | 65.22  |
| More paid time off (sick, vacation, personal, holidays, family leave, COVID leave) | 50    | 27.17  |
| Health                                                                             | 25    | 13.59  |
| Dental                                                                             | 23    | 12.50  |
| Vision                                                                             | 19    | 10.33  |
| Retirement plans                                                                   | 21    | 11.41  |
| Life insurance                                                                     | 19    | 10.33  |
| Disability insurance                                                               | 5     | 2.72   |
| Mileage reimbursement                                                              | 9     | 4.89   |
| Investment in flexible spending accounts or health savings accounts                | 11    | 5.98   |
| Subsidized child care through your employer                                        | 31    | 16.85  |
| Gym memberships                                                                    | 45    | 24.46  |
| Counseling services                                                                | 20    | 10.87  |
| Telehealth services                                                                | 10    | 5.43   |
| Enhanced home visiting                                                             | 8     | 4.35   |
| Mental Health Consultation                                                         | 13    | 7.07   |

|                                                          | Total | Perce  |
|----------------------------------------------------------|-------|--------|
|                                                          | Yes   | nt Yes |
| Paid training/planning time for professional development | 19    | 10.33  |
| already offered                                          | 1     | 0.54   |