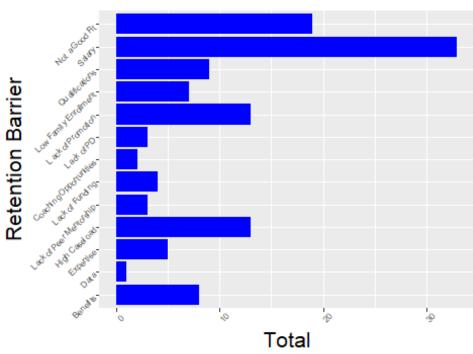

#### **Retention Barriers**

#### **Retention Barriers:**

|                                                                                            | Tota  | Perce  |
|--------------------------------------------------------------------------------------------|-------|--------|
|                                                                                            | l Yes | nt Yes |
| Salary                                                                                     | 33    | 17.93  |
| Benefits                                                                                   | 8     | 4.35   |
| Staff are not a good fit for the role                                                      | 19    | 10.33  |
| Expertise                                                                                  | 5     | 2.72   |
| Qualifications                                                                             | 9     | 4.89   |
| Lack of opportunities for professional development                                         | 3     | 1.63   |
| Lack of opportunities for coaching                                                         | 2     | 1.09   |
| Lack of opportunities for promotion                                                        | 13    | 7.07   |
| Lack of access to peer mentorship                                                          | 3     | 1.63   |
| Lack of funding to support family needs                                                    | 4     | 2.17   |
| High caseloads for staff                                                                   | 13    | 7.07   |
| Low family enrollment                                                                      | 7     | 3.80   |
| Data is sometimes overwhelming for some. it takes a special person to do this type of work | 1     | 0.54   |