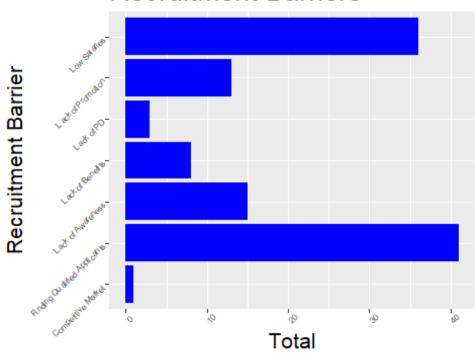

#### **Recruitment Barriers**

Recruitment Barriers:

|                                                    | Total | Percent |
|----------------------------------------------------|-------|---------|
|                                                    | Yes   | Yes     |
| Salaries are too low                               | 36    | 19.57   |
| Lack of benefits                                   | 8     | 4.35    |
| Finding qualified applicants                       | 41    | 22.28   |
| Lack of awareness about HV job opportunities       | 15    | 8.15    |
| Lack of opportunities for professional development | 3     | 1.63    |
| Lack of opportunities for promotion                | 13    | 7.07    |
| Current job market is fiercely competitive.        | 1     | 0.54    |