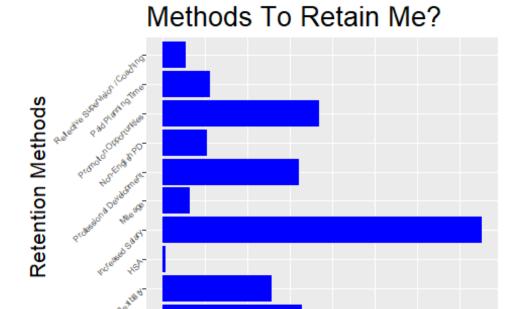

#### **Retaining Self**

#### Methods to Retain Me:

|                                                                            | Total | Percen |
|----------------------------------------------------------------------------|-------|--------|
|                                                                            | Yes   | t Yes  |
| Increased salary                                                           | 94    | 51.09  |
| Expanded benefits                                                          | 41    | 22.28  |
| Mileage reimbursement                                                      | 8     | 4.35   |
| Paid planning time                                                         | 14    | 7.61   |
| Reflective supervision or coaching                                         | 7     | 3.80   |
| Expanded flexibility (virtual work, flexible hours, etc.)                  | 32    | 17.39  |
| Opportunities for professional development                                 | 40    | 21.74  |
| Opportunities for professional development in languages other than English | 13    | 7.07   |
| Opportunities for promotion                                                | 46    | 25.00  |
| HSA instead of FSA                                                         | 1     | 0.54   |