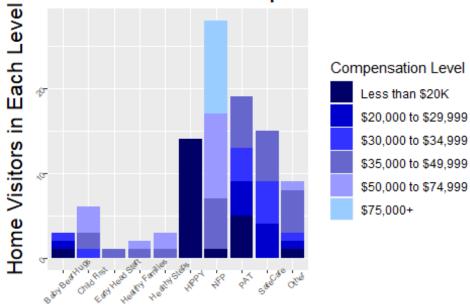

#### **Home Visitor Compensation**

Compensation, by home visiting program, for home visitors:

## Home Visiting Model

|                           |        |        |         |         | \$ |       |
|---------------------------|--------|--------|---------|---------|----|-------|
|                           |        |        |         |         | 7  |       |
|                           |        |        |         |         | 5, |       |
|                           | \$20,0 | \$30,0 | \$35,00 | \$50,00 | 0  |       |
|                           | 00 -   | 00 -   | 0 to    | 0 to    | 0  | Less  |
|                           | \$29,9 | \$34,9 | \$49,99 | \$74,99 | 0  | than  |
|                           | 99     | 99     | 9       | 9       | +  | \$20K |
| Baby Bear Hugs            | 1      | 1      | 0       | 0       | 0  | 1     |
| Child First               | 0      | 1      | 2       | 3       | 0  | 0     |
| Head Start/Early Head     | 0      | 0      | 1       | 0       | 0  | 0     |
| Start Home Visitor        |        |        |         |         |    |       |
| Healthy Families          | 0      | 0      | 1       | 1       | 0  | 0     |
| HealthySteps              | 0      | 0      | 1       | 2       | 0  | 0     |
| Home Instruction for      | 0      | 0      | 0       | 0       | 0  | 14    |
| Parents of Preschool      |        |        |         |         |    |       |
| Youngsters (HIPPY)        |        |        |         |         |    |       |
| Nurse-Family Partnership  | 0      | 0      | 6       | 10      | 1  | 1     |
| (NFP)                     |        |        |         |         | 1  |       |
| Parents as Teachers (PAT) | 4      | 4      | 6       | 0       | 0  | 5     |
| SafeCare                  | 4      | 5      | 6       | 0       | 0  | 0     |
| Other - please specify    | 1      | 1      | 5       | 1       | 0  | 1     |

|                                                                    | \$20,0<br>00 -<br>\$29,9 | \$30,0<br>00 -<br>\$34,9 | \$35,00<br>0 to<br>\$49,99 | \$50,00<br>0 to<br>\$74,99 | \$ 7 5, 0 0 0     | Less<br>than       |
|--------------------------------------------------------------------|--------------------------|--------------------------|----------------------------|----------------------------|-------------------|--------------------|
| Baby Bear Hugs                                                     | 99<br>33.33              | 99<br>33.33              | 9<br>0.00                  | 9<br>0.00                  | +<br>0.<br>0<br>0 | \$20K<br>33.3<br>3 |
| Child First                                                        | 0.00                     | 16.67                    | 33.33                      | 50.00                      | 0.<br>0<br>0      | 0.00               |
| Head Start/Early Head<br>Start Home Visitor                        | 0.00                     | 0.00                     | 100.00                     | 0.00                       | 0.<br>0<br>0      | 0.00               |
| Healthy Families                                                   | 0.00                     | 0.00                     | 50.00                      | 50.00                      | 0.<br>0<br>0      | 0.00               |
| HealthySteps                                                       | 0.00                     | 0.00                     | 33.33                      | 66.67                      | 0.<br>0<br>0      | 0.00               |
| Home Instruction for<br>Parents of Preschool<br>Youngsters (HIPPY) | 0.00                     | 0.00                     | 0.00                       | 0.00                       | 0.<br>0<br>0      | 100.<br>00         |
| Nurse-Family Partnership<br>(NFP)                                  | 0.00                     | 0.00                     | 21.43                      | 35.71                      | 3<br>9.<br>2<br>9 | 3.57               |
| Parents as Teachers (PAT)                                          | 21.05                    | 21.05                    | 31.58                      | 0.00                       | 0.<br>0<br>0      | 26.3<br>2          |
| SafeCare                                                           | 26.67                    | 33.33                    | 40.00                      | 0.00                       | 0.<br>0<br>0      | 0.00               |
| Other - please specify                                             | 11.11                    | 11.11                    | 55.56                      | 11.11                      | 0.<br>0<br>0      | 11.1<br>1          |