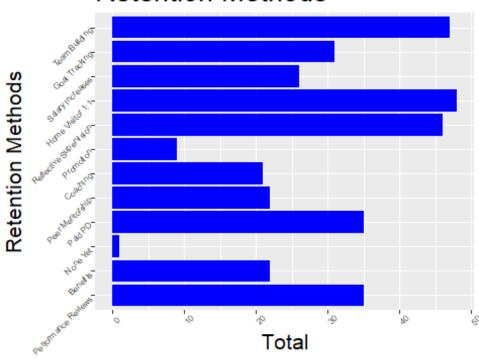

#### **Retention Methods**

## Retention Methods:

|                                                    | Total | Percent |
|----------------------------------------------------|-------|---------|
|                                                    | Yes   | Yes     |
| Salary increases                                   | 26    | 14.13   |
| Benefits package                                   | 22    | 11.96   |
| Paid professional development                      | 35    | 19.02   |
| Professional coaching                              | 21    | 11.41   |
| Reflective supervision                             | 46    | 25.00   |
| Promotion                                          | 9     | 4.89    |
| Peer mentorship                                    | 22    | 11.96   |
| Regular 1:1 check-in meetings to support home      | 48    | 26.09   |
| visitors                                           |       |         |
| Setting goals and tracking throughout the year     | 31    | 16.85   |
| Annual performance reviews                         | 35    | 19.02   |
| Team building                                      | 47    | 25.54   |
| I'm new at supervisor role and just hiring two new | 1     | 0.54    |
| psp's.                                             |       |         |