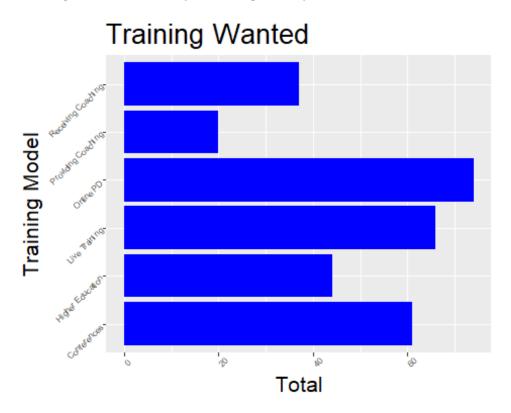

#### **Training**

Training models wanted (total and percent):

|                                            | Total<br>Yes | Percent<br>Yes |
|--------------------------------------------|--------------|----------------|
| Online self-paced professional development | 74           | 40.22          |
| Conferences on home visiting practices     | 61           | 33.15          |
| Live training sessions                     | 66           | 35.87          |
| Higher education                           | 44           | 23.91          |

|                                                            | Total<br>Yes | Percent<br>Yes |
|------------------------------------------------------------|--------------|----------------|
| Receiving coaching or mentorship from another professional | 37           | 20.11          |
| Providing coaching or mentorship to another professional   | 20           | 10.87          |