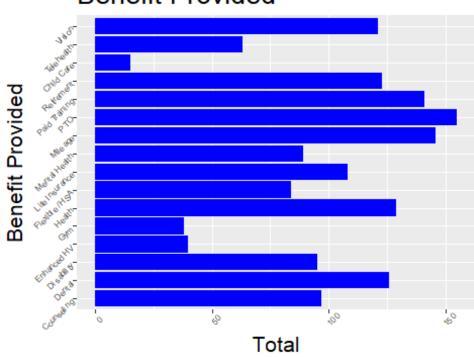

#### Benefits Provided:

|                                                                               | Tota | Perce |
|-------------------------------------------------------------------------------|------|-------|
|                                                                               | l    | nt    |
|                                                                               | Yes  | Yes   |
| Paid time off (sick, vacation, personal, holidays, family leave, COVID leave) | 155  | 84.24 |

|                                                                                                   | Tota | Perce |
|---------------------------------------------------------------------------------------------------|------|-------|
|                                                                                                   | l    | nt    |
|                                                                                                   | Yes  | Yes   |
| Health                                                                                            | 129  | 70.11 |
| Dental                                                                                            | 126  | 68.48 |
| Vision                                                                                            | 121  | 65.76 |
| Retirement plans                                                                                  | 123  | 66.85 |
| Life insurance                                                                                    | 108  | 58.70 |
| Disability insurance                                                                              | 95   | 51.63 |
| Mileage reimbursement                                                                             | 146  | 79.35 |
| Investment in flexible spending accounts or health savings                                        | 84   | 45.65 |
| accounts                                                                                          |      |       |
| Subsidized child care through your employer                                                       | 15   | 8.15  |
| Gym memberships                                                                                   | 38   | 20.65 |
| Counseling services                                                                               | 97   | 52.72 |
| Telehealth services                                                                               | 63   | 34.24 |
| Enhanced home visiting                                                                            | 40   | 21.74 |
| Mental Health Consultation                                                                        | 89   | 48.37 |
| Paid training time/planning time for professional development                                     | 141  | 76.63 |
| Bring your Baby to WORK!; Work from Home/Hybrid options; Many Mindfulness/Self Care opportunities | 1    | 0.54  |