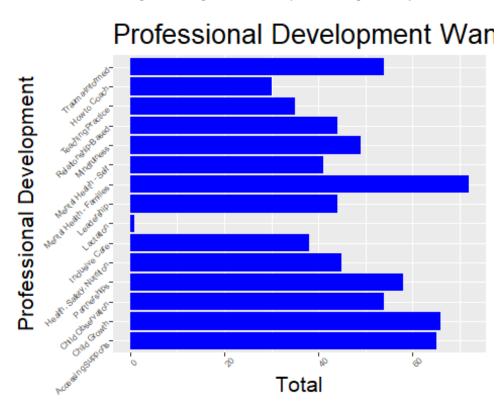

#### **Professional Development**

Professional development topics wanted (total and percent):

|                                        | Total | Perce  |
|----------------------------------------|-------|--------|
|                                        | Yes   | nt Yes |
| Accessing supports for families        | 65    | 35.33  |
| Child growth, development and learning | 66    | 35.87  |
| Child observation and assessment       | 54    | 29.35  |
| Community partnerships                 | 58    | 31.52  |
| Health, Safety and Nutrition           | 45    | 24.46  |
| Inclusive Care                         | 38    | 20.65  |
| Leadership training                    | 44    | 23.91  |
| Mental health supports for yourself    | 41    | 22.28  |

|                                                                                     | Total<br>Yes | Perce<br>nt Yes |
|-------------------------------------------------------------------------------------|--------------|-----------------|
| Mental health supports for families (maternal mental health, postpartum depression) | 72           | 39.13           |
| Mindfulness                                                                         | 49           | 26.63           |
| Relationship-Based Care                                                             | 44           | 23.91           |
| Teaching practice                                                                   | 35           | 19.02           |
| Training on how to be a coach                                                       | 30           | 16.30           |
| Trauma-Informed Care                                                                | 54           | 29.35           |
| Lactation Support for Families                                                      | 1            | 0.54            |